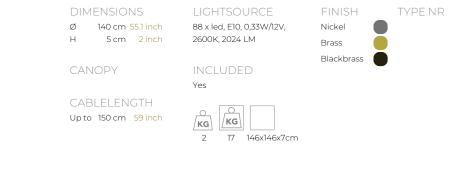

H

| TYPE               | Suspension                                                                                                               |
|--------------------|--------------------------------------------------------------------------------------------------------------------------|
| STANDARD           | The rings are supplied with lamps on the outside. Transparent nickel cable and ceiling fixations but without the driver! |
| OPTIONAL           | 3000K or 3500K led.<br>Nickel screws and bolts for the copper version.                                                   |
| TRANSFORMER/DRIVER | Order seperatly                                                                                                          |
| DIMMING            | depending the type of driver                                                                                             |
|                    |                                                                                                                          |

ENERGY LABEL

YEAR OF DESIGN

UL no IP20 yes

1997