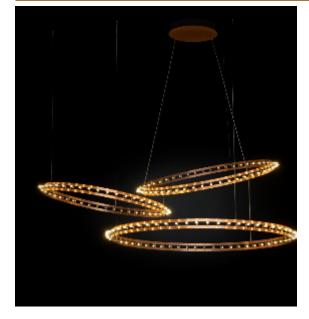

## ABOUT CITADEL COMPOSITION SUSPENSION by Jan Pauwels

Pay attention of ordering separately the driver. Instead of fixing all cables to the ceiling, it is also possible to hang one ring to another ring. The suspension cables will also pass the current.

H

| TYPE               | Suspension                                                                                                               |
|--------------------|--------------------------------------------------------------------------------------------------------------------------|
| STANDARD           | The rings are supplied with lamps on the outside. Transparent nickel cable and ceiling fixations but without the driver! |
| OPTIONAL           | 3000K or 3500K led.<br>Nickel screws and bolts for the copper version.                                                   |
| TRANSFORMER/DRIVER | Order seperatly                                                                                                          |
| DIMMING            | depending the type of driver                                                                                             |
|                    |                                                                                                                          |